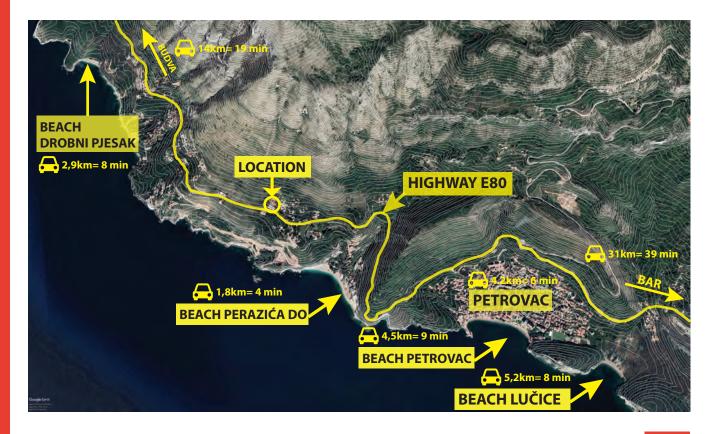

## **APS**

The property is located in Rezevici, in the Municipality of Budva. It is located southeast of Budva at a distance of about 13 km from the center of Budva and about 4 km from the center of Petrovac. The real estate is located above the main road Budva - Bar and is about 40 m away from it. There is an asphalt road leading to the plots, which is further directly connected to the main road, but the plot and buildings do not have access from it. Access to the plot and facilities is provided through the plot located between the subject and the main road, on the lower - south side. There is a parking lot on that plot from which it is possible to walk to the buildings in question.

Nearby are some of the most beautiful Montenegrin beaches:Peraziča Do, Drobni Pijesak, Lučice i etc..

| MUNICIPALITY           | BUDVA         |
|------------------------|---------------|
| CADASTRAL MUNICIPALITY | KO REŽEVIĆI I |
| PROPERTY AREA          | 1202m²        |
| PROPERTY PRICE IN EUR  | ON REQUEST    |
| ID NUMBER              | ME10268B      |