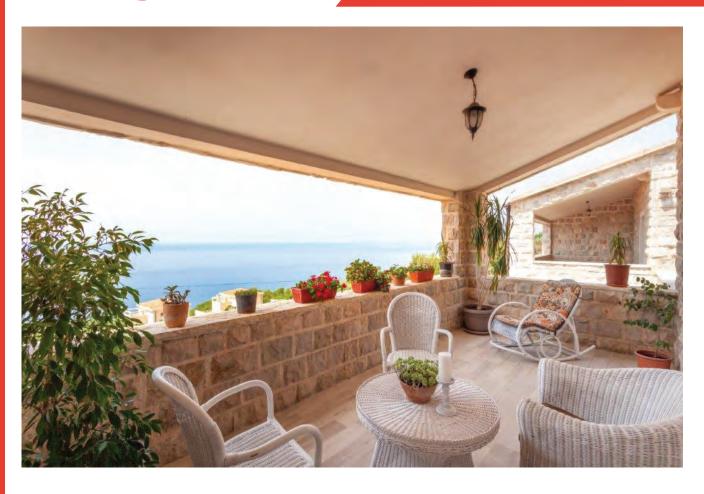

### **PROPERTY PHOTOS**

The whole complex is built of high quality materials. Internal paths and roads are covered with stone slabs. Since the whole complex has stone elements of wall and sub-wall construction, Mediterranean vegetation as well as cultivated areas, it gives it typical Mediterranean touch.

The villas are of reinforced concrete construction, with a sloping reinforced concrete roof, covered with tiles. The facade of the building is lined with facade stone slabs.

BUILDINGS AND APARTMENTS
WERE BUILT FOR THE SPECIFIC
PURPOSE OF ITS USE AS RESIDENTIAL SPACE OF AN EXCLUSIVE CHARACTER WITH THE
PURPOSE OF HOUSING OR
TOURIST HOUSING - RENTING.