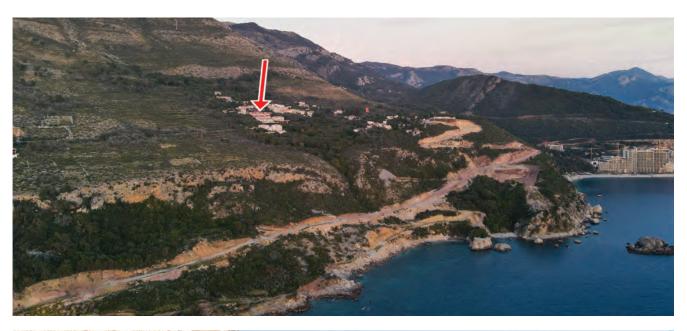

## **APS**

The property is located in Rezevici, in the Municipality of Budva. It is located southeast of Budva at a distance of about 13 km from the center of Budva and about 4 km from the center of Petrovac. The real estate is located above the main road Budva - Bar and is about 40 m away from it. There is an asphalt road leading to the plots, which is further directly connected to the main road, but the plot and buildings do not have access from it. Access to the plot and facilities is provided through the plot located between the subject and the main road, on the lower - south side. There is a parking lot on that plot from which it is possible to walk to the buildings in question.

Nearby are some of the most beautiful Montenegrin beaches:Peraziča Do, Drobni Pijesak, Lučice i etc..

| MUNICIPALITY           | BUDVA         |
|------------------------|---------------|
| CADASTRAL MUNICIPALITY | KO REŽEVIĆI I |
| PROPERTY AREA          | 1202m²        |
| PROPERTY PRICE IN EUR  | ON REQUEST    |
| ID NUMBER              | ME10268B      |

Cadastral parcels (GeoPortal Montenegro)