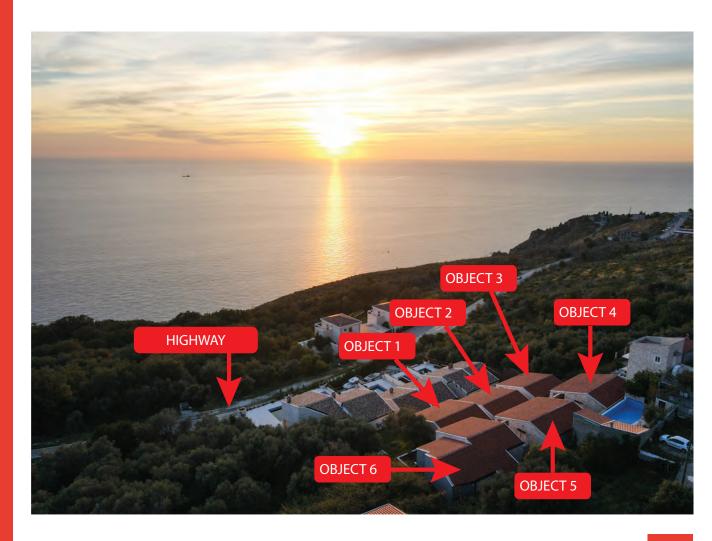

## **APS**

The subject of sale are 24 apartments located within 6 residential villas, within the tourist complex "Sunny Villas", located on the cadastral plot 2504/2, cadastral municipality Reževići I, Budva.

All villas are organized as fully residential with four residential units each. Housing units are organized so that the space of the lower and upper floors are connected into one functional unit. The area of the apartment ranges from 40 m2 to 67 m2.