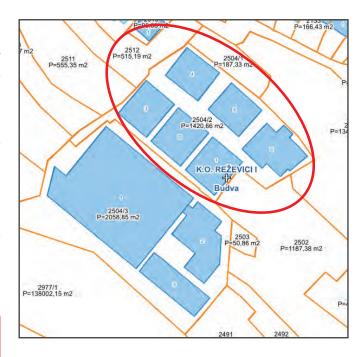

Cadastral parcels (GeoPortal Montenegro)

## **APS**

The subject of sale are 24 apartments located within 6 residential villas, within the tourist complex "Sunny Villas", located on the cadastral plot 2504/2, cadastral municipality Reževići I, Budva.