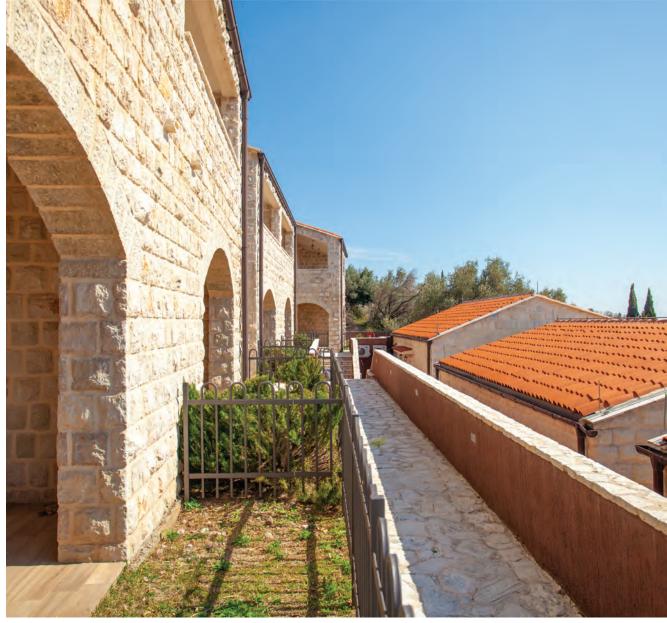

The whole complex is built of high quality materials. Internal paths and roads are covered with stone slabs. Since the whole complex has stone elements of wall and sub-wall construction, Mediterranean vegetation as well as cultivated areas, it gives it typical Mediterranean touch.

The villas are of reinforced concrete construction, with a sloping reinforced concrete roof, covered with tiles. The facade of the building is lined with facade stone slabs.

BUILDINGS AND APARTMENTS
WERE BUILT FOR THE SPECIFIC
PURPOSE OF ITS USE AS RESIDENTIAL SPACE OF AN EXCLUSIVE CHARACTER WITH THE
PURPOSE OF HOUSING OR
TOURIST HOUSING - RENTING.