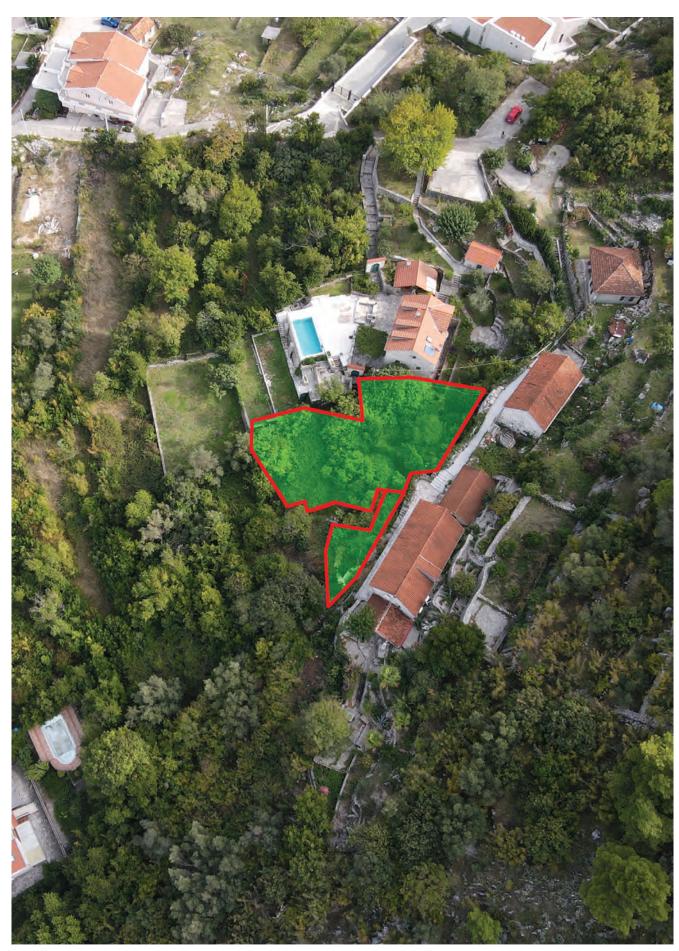

# APS

Real setate property is undeveloped land within several cadastral parcels that form one whole. The terrain on which the plots are located is suitable for construction and oriented towards the sea, with a permanent view of the Bay of Kotor. The plots are covered with low and Mediterranean vegetation. An asphalt road leads to the real estate, which is included in the national panoramic-cultural roads, from which an asphalt access road is provided to the plots.

#### **PROPERTY PHOTOS**