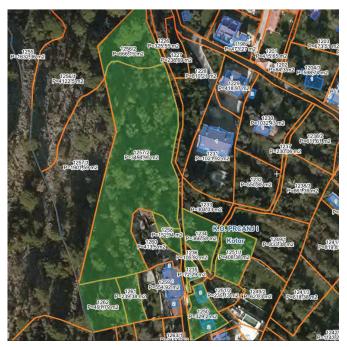

## LOCATION

| MUNICIPALITYBUDVA                 |
|-----------------------------------|
| CADASTRAL MUNICIPALITYKO PRČANJ I |
| PROPERTY AREA6.654 m2             |
| PROPERTY PRICE IN EURON REQUEST   |
| ID NUMBERME10036-37L0100          |

*View of cadastral plots(GeoPortal Montenegro)* 