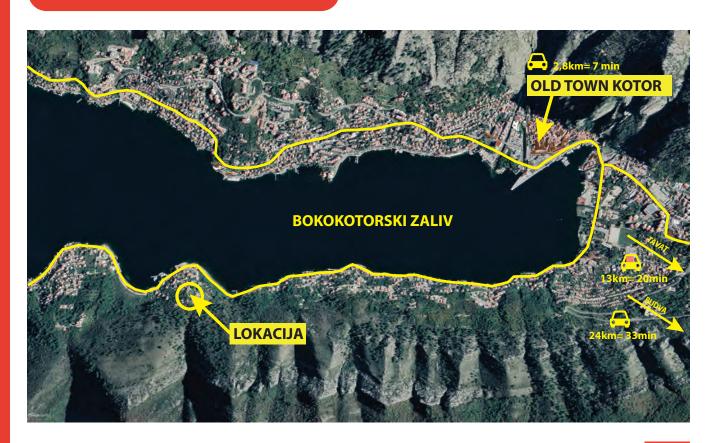

The cadastral parcels in question can be reached by the Adriatic Highway from the direction of Kotor, from which they are approximately 150 m away.

The settlement of Prčanj is a cultural and historical part of Kotor with built residential buildings, some of which are under protection as a cultural and historical asset.

Tivat Airport is about 10 km away from the location.

Old town Kotor:2,8 km
Tivat: 13km
Budva: 24 km