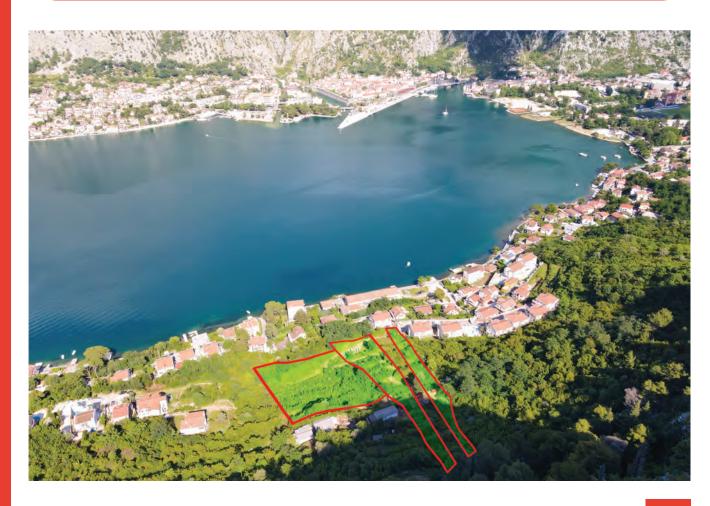

#### PROPERTY DESCRIPTION

Real estate property is undeveloped land within several cadastral parcels. The terrain on which the plots are uneven and sloping towards the sea, with a permanent view of the Bay of Kotor. The plots are covered with low and medium-high Mediterranean vegetation. An asphalt road leads to the property, which is included in the national panoramic and cultural roads.

The location is urbanized and construction is allowed in the lower parts of cadastral parcels with the purpose of low-density housing.

## **PROPERTY PHOTOS**