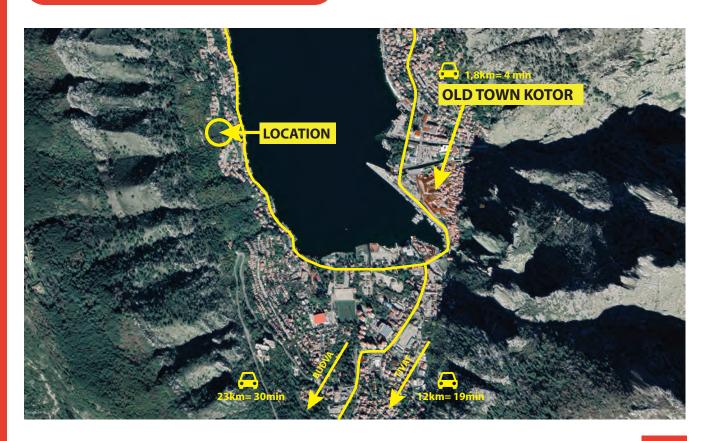

#### **LOCATION**

The real estate is located in the Municipality of Kotor in the settlement of Muo, in the near coast of the Bay of Kotor.

The cadastral parcels in question can be reached by the Adriatic Highway from the direction of Kotor, from which they are approximately 1.8 km away.

#### **DISTANCE FROM:**

Old town Kotor:1,8 kmTivat: 12kmBudva: 23 km

MUNICIPALITY------BUDVA
CADASTRAL MUNICIPALITY------KO MUO I
PROPERTY AREA------11.964 m2
PROPERTY PRICE IN EUR------ON REQUEST
ID NUMBER-----ME10034L01001 i ME10035L01001