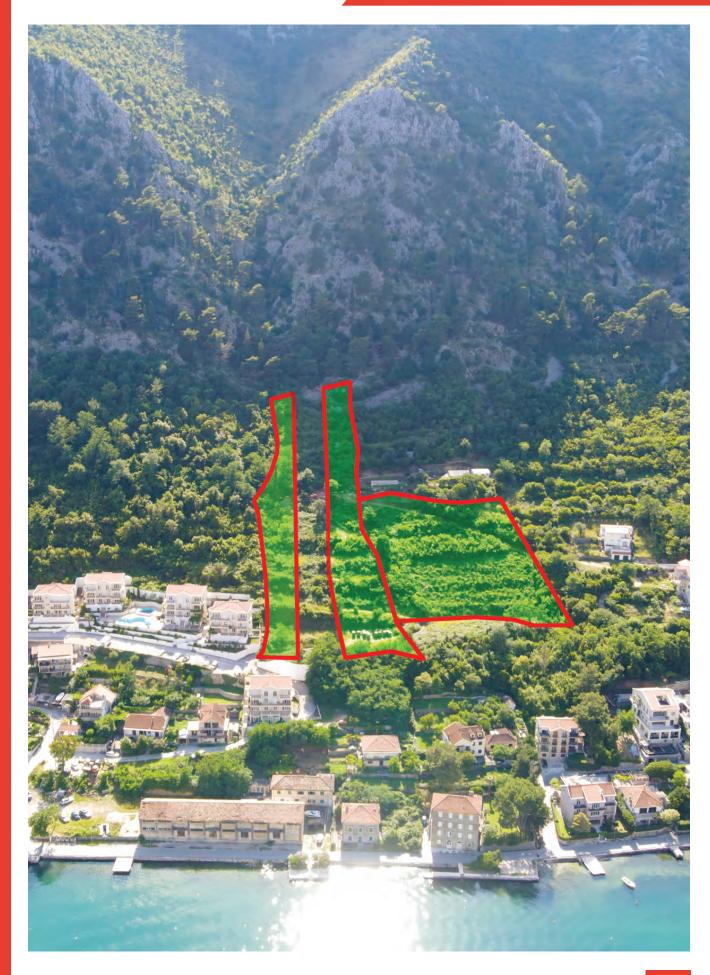

View of cadastral plots (GeoPortal Montenegro)

#### PROPERTY DESCRIPTION

Real estate property is undeveloped land within several cadastral parcels. The terrain on which the plots are uneven and sloping towards the sea, with a permanent view of the Bay of Kotor. The plots are covered with low and medium-high Mediterranean vegetation. An asphalt road leads to the property, which is included in the national panoramic and cultural roads.

The location is urbanized and construction is allowed in the lower parts of cadastral parcels with the purpose of low-density housing.