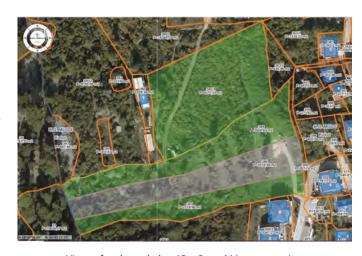

#### **LOCATION**

The real estate is located in the Municipality of Kotor in the settlement of Muo, in the near coast of the Bay of Kotor.

The cadastral parcels in question can be reached by the Adriatic Highway from the direction of Kotor, from which they are approximately 1.8 km away.

The settlement of Muo represents the cultural-historical part of Kotor with built residential buildings, some of which are under protection as a cultural-historical asset.

Tivat Airport is about 9 km away from the location.

#### **DISTANCE FROM:**

Old town Kotor:1,8 kmTivat: 12kmBudva: 23 km

MUNICIPALITY------BUDVA
CADASTRAL MUNICIPALITY------KO MUO I
PROPERTY AREA------11.964 m2
PROPERTY PRICE IN EUR------ON REQUEST
ID NUMBER-----ME10034L01001 i ME10035L01001



View of cadastral plots (GeoPortal Montenegro)



#### PROPERTY DESCRIPTION



Real estate property is undeveloped land within several cadastral parcels. The terrain on which the plots are uneven and sloping towards the sea, with a permanent view of the Bay of Kotor. The plots are covered with low and medium-high Mediterranean vegetation. An asphalt road leads to the property, which is included in the national panoramic and cultural roads.

The location is urbanized and construction is allowed in the lower parts of cadastral parcels with the purpose of low-density housing.

## URBANIZED AND UNBULIT LAND WITH PERMANENT VIEW OF BOKOKOTOR BAY

PART OF KOTOR WITH EXCELLENT VIEW AND TRAFFIC CON-NECTION WITH ALL PARTS OF THE CITY



## **PROPERTY PHOTOS**

# **APS**



### **CONTACT**

# **APS