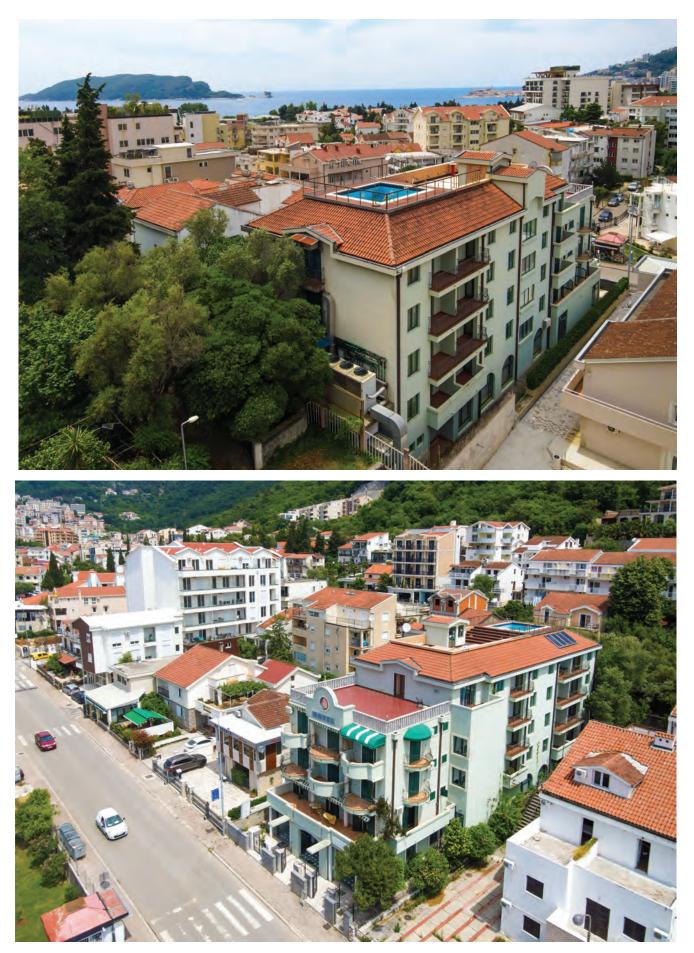

# APS

The real estate is located in Budva in the wider city center. It is located in one of the two main roads in Budva, in 29 Novembra Street, which is locally known as the "bypass". The building is located directly next to the street and is directly connected to it through the yard and sidewalks. It is away from the roundabout flow at the entrance to the city from the direction of Cetinje and Bečići about 300 m. It is about 550m away from the sea (Slovenian beach). The location is very well connected with the exits from the city, towards Podgorica, Cetinje and Bar, as well as towards Kotor, Tivat and Herceg Novi. It is about 20 km away from the airport in Tivat.

#### **DISTANCE FROM:**

Old town: 2.5 km
Slovenian beach: 450 m
Budva beach: 500 km
Becici beach: 2.6 km
Jaz beach: 7.4 km

## **APS**

The real estate is business premises within the Regina Elena hotel in the wider center of Budva. The object in question is a hotel with 30 rooms, a restaurant, a cafe bar and a swimming pool on the roof terrace.