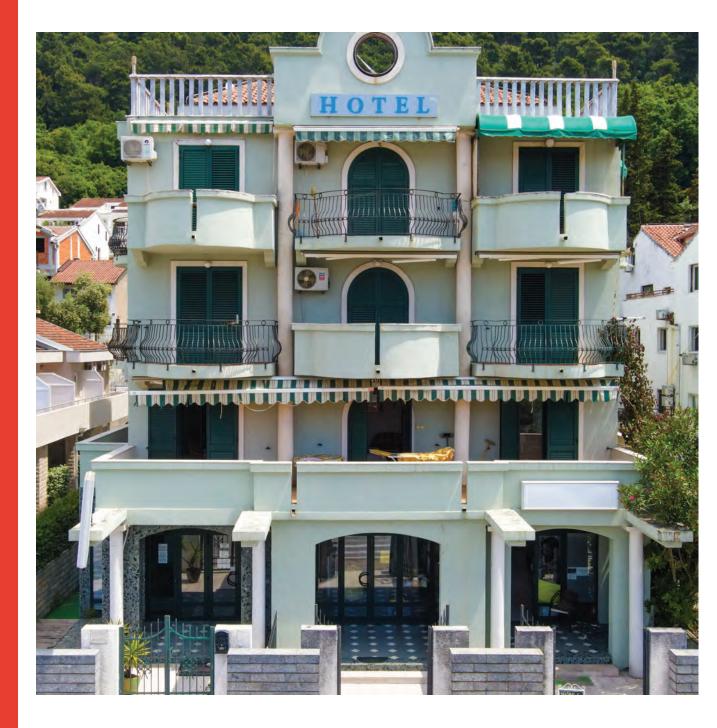

## **APS**

The real estate is business premises within the Regina Elena hotel in the wider center of Budva. The object in question is a hotel with 30 rooms, a restaurant, a cafe bar and a swimming pool on the roof terrace.

The subject spaces are located on the third floor and in the attic of the building.

The property is equipped with all available utilities, such as electricity, low voltage network, water and sewage.

### 7 OFFICE SPACE ON THE 3RD FLOOR AND OFFICE SPACE IN THE ATTIC WITH SEA AND CITY VIEWS