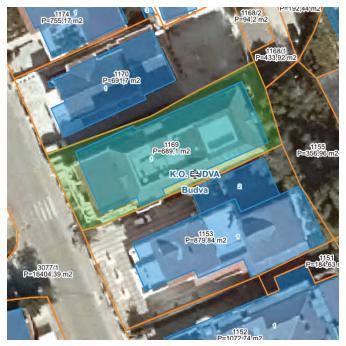

### LOCATION

| MUNICIPALITYBUDVA               |
|---------------------------------|
| CADASTRAL MUNICIPALITYKO BUDVA  |
| PROPERTY AREA316m <sup>2</sup>  |
| PROPERTY PRICE IN EURON REQUEST |
| ID NUMBERME10186B01001          |

*View of cadastral plot and building (GeoPortal Montenegro)* 