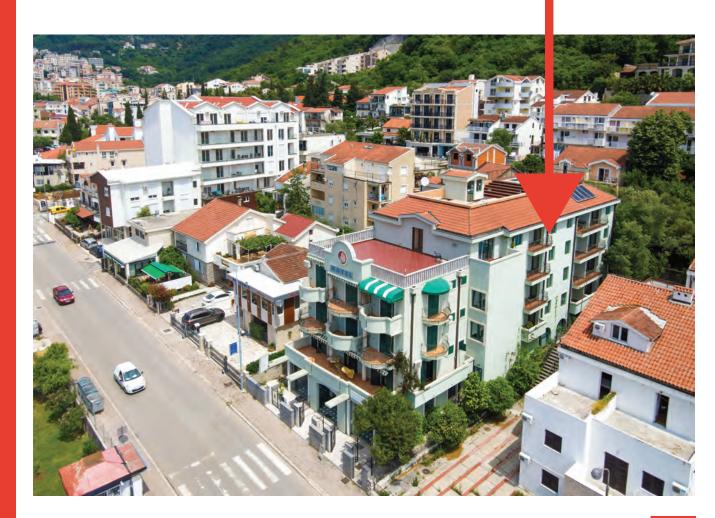

## **APS**

The real estate is business premises within the Regina Elena hotel in the wider center of Budva. The object in question is a hotel with 30 rooms, a restaurant, a cafe bar and a swimming pool on the roof terrace.

The subject spaces are located on the third floor and in the attic of the building.

The property is equipped with all available utilities, such as electricity, low voltage network, water and sewage.