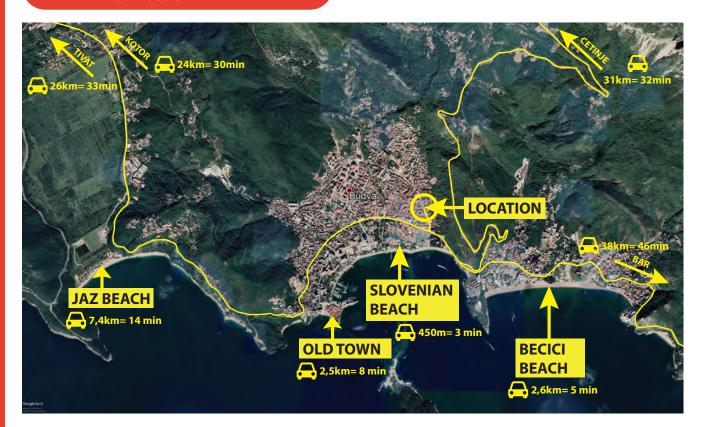

# APS

The real estate is located in Budva in the wider city center. It is located in one of the two main roads in Budva, in 29 Novembra Street, which is locally known as the "bypass". The building is located directly next to the street and is directly connected to it through the yard and sidewalks. It is away from the roundabout flow at the entrance to the city from the direction of Cetinje and Bečići about 300 m. It is about 550m away from the sea (Slovenian beach). The location is very well connected with the exits from the city, towards Podgorica, Cetinje and Bar, as well as towards Kotor, Tivat and Herceg Novi. It is about 20 km away from the airport in Tivat.

The airport in Tivat is 20 km away from Budva, and the airport in Podgorica is 65 km away.

#### **DISTANCE FROM:**

Old town: 2.5 km
Slovenian beach: 450 m
Budva beach: 500 km
Becici beach: 2.6 km
Jaz beach: 7.4 km