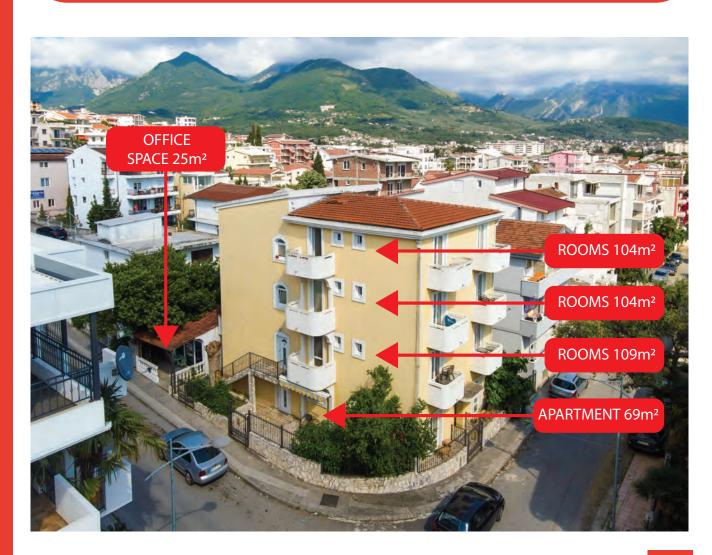

#### **DISTANCE FROM:**

- City center: 2 kmOld town Bar: 7.4km
- Sutomore beach: 4.8km
  - City beach: 2 km

*View of cadastral plot and building (GeoPortal Montenegro)* 

The real estate is a residential family house of 386m2 with four floors above ground and a yard of 188m2. The ground floor of the building is in the function of a family apartment with a separate entrance, while the other floors are functionally organized as rooms for rent. There are a total of 18 rooms for tourist rent. Each room has a separate terrace. Communication within the building is provided by an internal staircase.