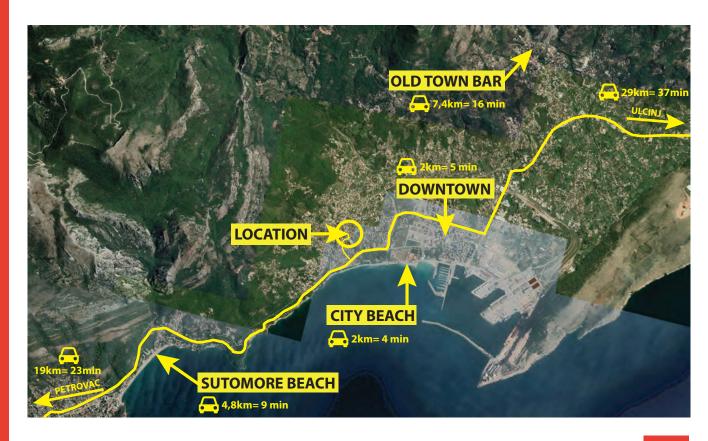

The airport in Tivat is 57 km away from Bar, and the airport in Podgorica is 43 km away.

#### **DISTANCE FROM:**

- City center: 2 kmOld town Bar: 7.4km
- Sutomore beach: 4.8km
  - City beach: 2 km

*View of cadastral plot and building (GeoPortal Montenegro)* 

The real estate is a residential family house of 386m2 with four floors above ground and a yard of 188m2. The ground floor of the building is in the function of a family apartment with a separate entrance, while the other floors are functionally organized as rooms for rent. There are a total of 18 rooms for tourist rent. Each room has a separate terrace. Communication within the building is provided by an internal staircase.