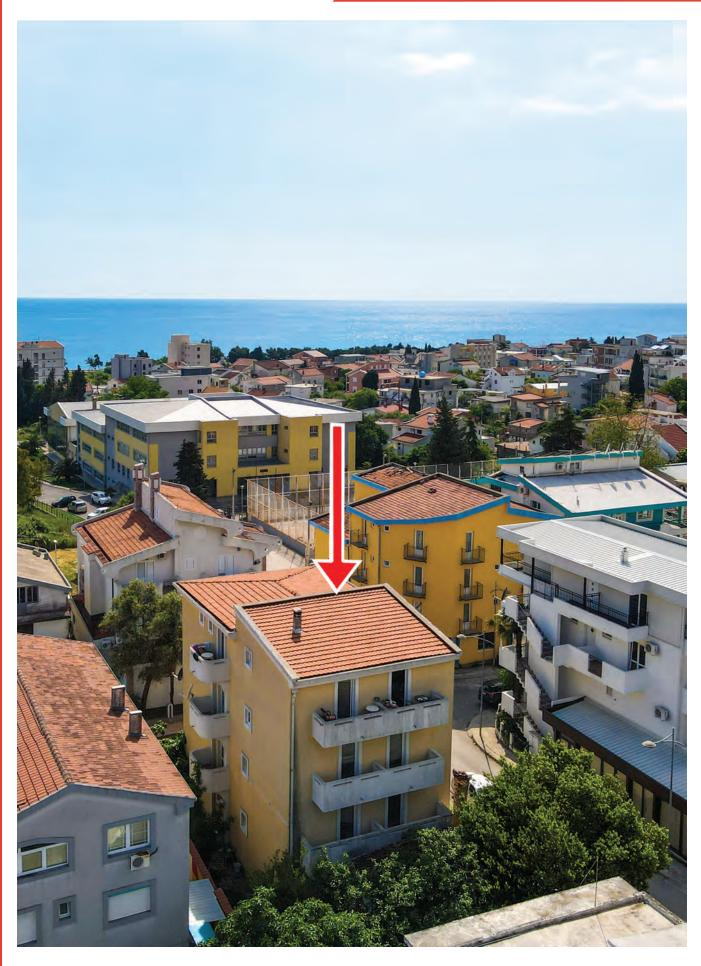

### **APS**

The real estate is located in Bar in the wider city center at 11 Jovana Jovanovića Zmaja Street. The building in question is located directly next to the street and is directly connected to it via a yard and sidewalk. The location is very well connected with the exits from the city, both towards Petrovac and Budva, and towards Ulcinj.

#### **DISTANCE FROM:**

- City center: 2 kmOld town Bar: 7.4km
- Sutomore beach: 4.8km
  - City beach: 2 km

*View of cadastral plot and building (GeoPortal Montenegro)* 

The real estate is a residential family house of 386m2 with four floors above ground and a yard of 188m2. The ground floor of the building is in the function of a family apartment with a separate entrance, while the other floors are functionally organized as rooms for rent. There are a total of 18 rooms for tourist rent. Each room has a separate terrace. Communication within the building is provided by an internal staircase.