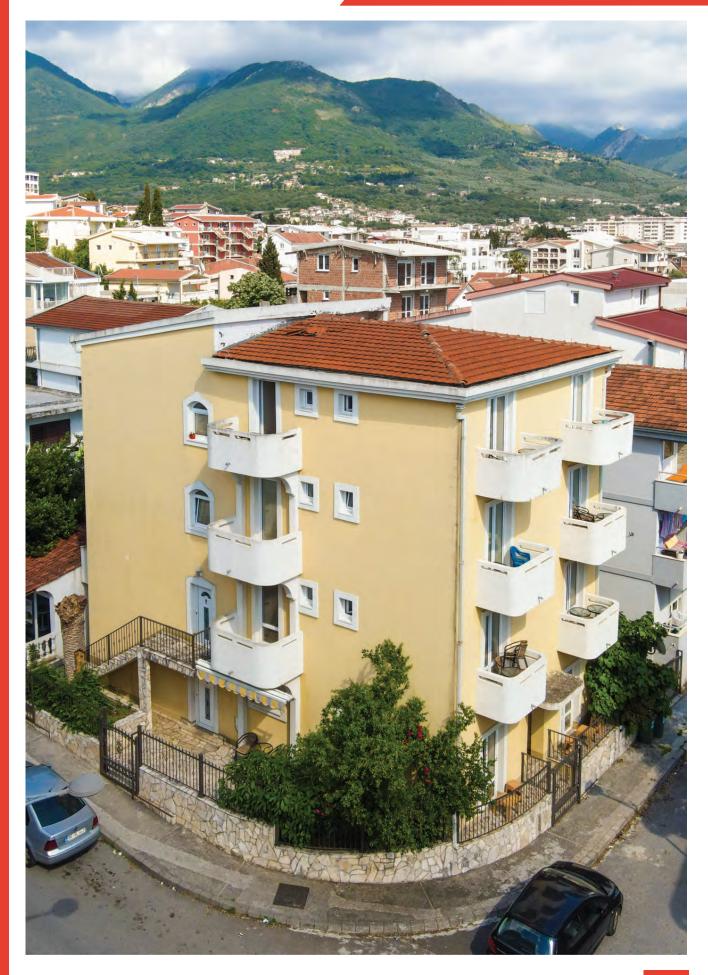

#### **DISTANCE FROM:**

- City center: 2 kmOld town Bar: 7.4km
- Sutomore beach: 4.8km
  - City beach: 2 km

*View of cadastral plot and building (GeoPortal Montenegro)* 

The real estate is a residential family house of 386m2 with four floors above ground and a yard of 188m2. The ground floor of the building is in the function of a family apartment with a separate entrance, while the other floors are functionally organized as rooms for rent. There are a total of 18 rooms for tourist rent. Each room has a separate terrace. Communication within the building is provided by an internal staircase.