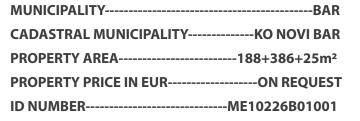

#### **LOCATION**

### **APS**

The real estate is located in Bar in the wider city center at 11 Jovana Jovanovića Zmaja Street. The building in question is located directly next to the street and is directly connected to it via a yard and sidewalk. The location is very well connected with the exits from the city, both towards Petrovac and Budva, and towards Ulcinj.

The airport in Tivat is 57 km away from Bar, and the airport in Podgorica is 43 km away.

#### **DISTANCE FROM:**

- City center: 2 kmOld town Bar: 7.4km
- Sutomore beach: 4.8km
  - City beach: 2 km





*View of cadastral plot and building (GeoPortal Montenegro)* 





The real estate is a residential family house of 386m2 with four floors above ground and a yard of 188m2. The ground floor of the building is in the function of a family apartment with a separate entrance, while the other floors are functionally organized as rooms for rent. There are a total of 18 rooms for tourist rent. Each room has a separate terrace. Communication within the building is provided by an internal staircase.

The property is equipped with all available utilities, such as electricity, low voltage network, water and sewage.

## TWO BEDROOM SEPARATE APARTMENT I 12 ROOM FOR TOURIST RENTAL

# IN AN ATTRACTIVE LOCATION IN THE NARROW CENTER OF THE BAR



#### **PROPERTY PHOTOS**

# **APS**









#### **CONT