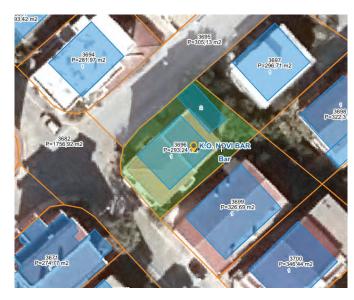

#### **DISTANCE FROM:**

- City center: 2 kmOld town Bar: 7.4km
- Sutomore beach: 4.8km
  - City beach: 2 km

*View of cadastral plot and building (GeoPortal Montenegro)* 

The real estate is a residential family house of 386m2 with four floors above ground and a yard of 188m2. The ground floor of the building is in the function of a family apartment with a separate entrance, while the other floors are functionally organized as rooms for rent. There are a total of 18 rooms for tourist rent. Each room has a separate terrace. Communication within the building is provided by an internal staircase.